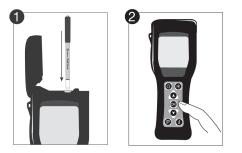

## **CalCheck Procedure**

| Catalog No. | Description                                  | Quantity |
|-------------|----------------------------------------------|----------|
| CAL         | CalCheck LED Calibration Verification Device | 1        |